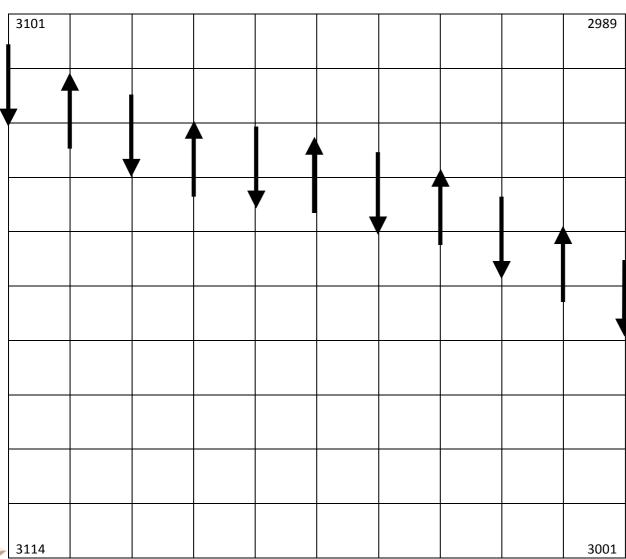

Start

111 110 89 88 67 66 45 44 23 22 1

Tower

Finish

121 100 99 78 77 56 55 34 33 12 11

2989 stake

1-11:2990-3000

3001 stake

12 - 22:3002 - 3012

23 - 33:3013 - 3023

34 - 44: 3024 - 3034

45 - 55: 3035 - 3045

56 - 66: 3046 - 3056

67 - 77: 3057 - 3067

78 - 88: 3068 - 3078

89 - 99: 3079 - 3089

100-110: 3090 - 3100

3101 stake

111 – 121: 3102 – 3113 photo 3110 was an extra photo that was deleted as it was a doubleup

3114 stake

Photos were taken afternoon of 12<sup>th</sup> September 2013.

There are 121 photos and 4 extra photos of the stakes in each corner.